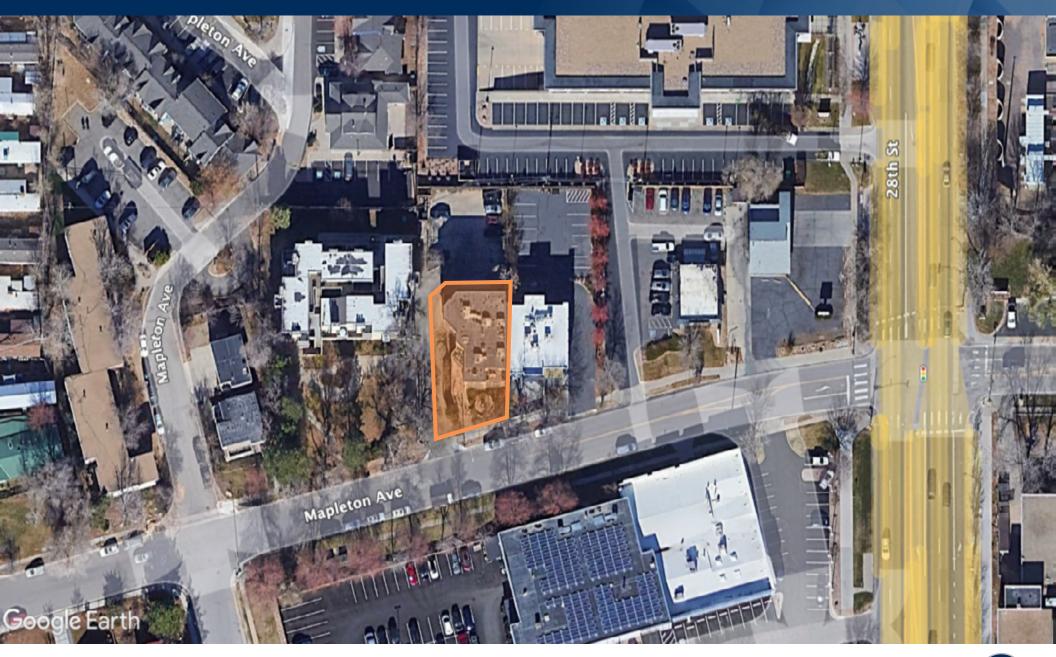

6 SF    |
| Rentable Square Feet               | 6,839 SF    |
| Lot Size                           | 0.19 AC     |
| Number of Suites                   | 7           |
| Year Built / Renovated             | 1984/2002   |

#### **INVESTMENT HIGHLIGHTS**

- Amazing owner/user space available on top floor, suite 300, 2,228 SF Available.
- 8 Covered parking spaces available.
- Beautiful Courtyard.
- Multiple suites available for an owner/user totaling 4,011 square feet.
- The current owner is willing to lease back one of the vacant suites.



### EXECUTIVE SUMMARY FLOOR PLAN



### FLOOR PLAN EXECUTIVE SUMMARY



7

## SUITE 103 | 1,263 SF AVAILABLE











# SUITE 300 | 2,228 SF AVAILABLE







0

TELL



### **PROPERTY INFORMATION**

RETAILER MAP



### PARCEL MAP PROPERTY INFORMATION



### PROPERTY INFORMATION LOCAL MAP



16

### MAP PROPERTY INFORMATION

### REGIONAL MAP



17

#### **EXCLUSIVELY PRESENTED BY**

#### **DOMINIC DAVIS** Associate | Denver

Direct: (314) 602-5214 Office: (303) 328-2058 dominic.davis@marcusmillichap.com License: CO FA100100305

#### **CHADD NELSON**

Senior Associate | Denver

Direct: (720) 979-9185 Office: (303) 328-2056 chadd.nelson@marcusmillichap.com License: CO FA100073491

............

Marcus Millichap

### BRANDON KRAMER

A State of the second

First Vice President Investments | Denver

Direct: (605) 390-1248 Office: (303) 328-2020 brandon.kramer@marcusmillichap.com License: CO FA100045203