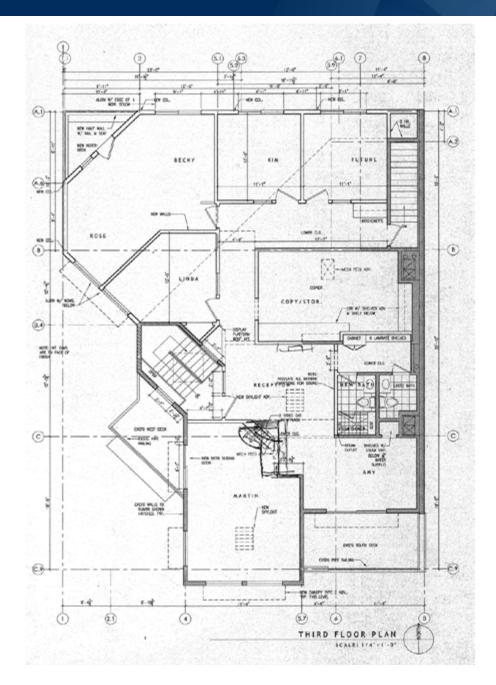

| \$3,195,000 |
|------------------------------------|-------------|
| 2737 Mapleton Avenue   Boulder, CO |             |
| Gross Square Feet                  | 7,426 SF    |
| Rentable Square Feet               | 6,839 SF    |
| Lot Size                           | 0.19 AC     |
| Number of Suites                   | 7           |
| Year Built / Renovated             | 1984/2002   |

#### **INVESTMENT HIGHLIGHTS**

- Amazing owner/user space available on top floor, suite 300, 2,228 SF Available.
- 8 Covered parking spaces available.
- Beautiful Courtyard.
- Multiple suites available for an owner/user totaling 4,011 square feet.
- The current owner is willing to lease back one of the vacant suites.



### EXECUTIVE SUMMARY FLOOR PLAN



### FLOOR PLAN EXECUTIVE SUMMARY



7

## SUITE 103 | 1,263 SF AVAILABLE











# SUITE 300 | 2,228 SF AVAILABLE







0

TELL



### **PROPERTY INFORMATION**

RETAILER MAP



### PARCEL MAP PROPERTY INFORMATION



### PROPERTY INFORMATION LOCAL MAP



16

### MAP PROPERTY INFORMATION

### REGIONAL MAP



17

#### **EXCLUSIVELY PRESENTED BY**

#### **DOMINIC DAVIS** Associate | Denver

Direct: (314) 602-5214 Office: (303) 328-2058 dominic.davis@marcusmillichap.com License: CO FA100100305

#### **CHADD NELSON**

Senior Associate | Denver

Direct: (720) 979-9185 Office: (303) 328-2056 chadd.nelson@marcusmillichap.com License: CO FA100073491

............

Marcus Millichap

### BRANDON KRAMER

A State of the second

First Vice President Investments | Denver

Direct: (605) 390-1248 Office: (303) 328-2020 brandon.kramer@ma