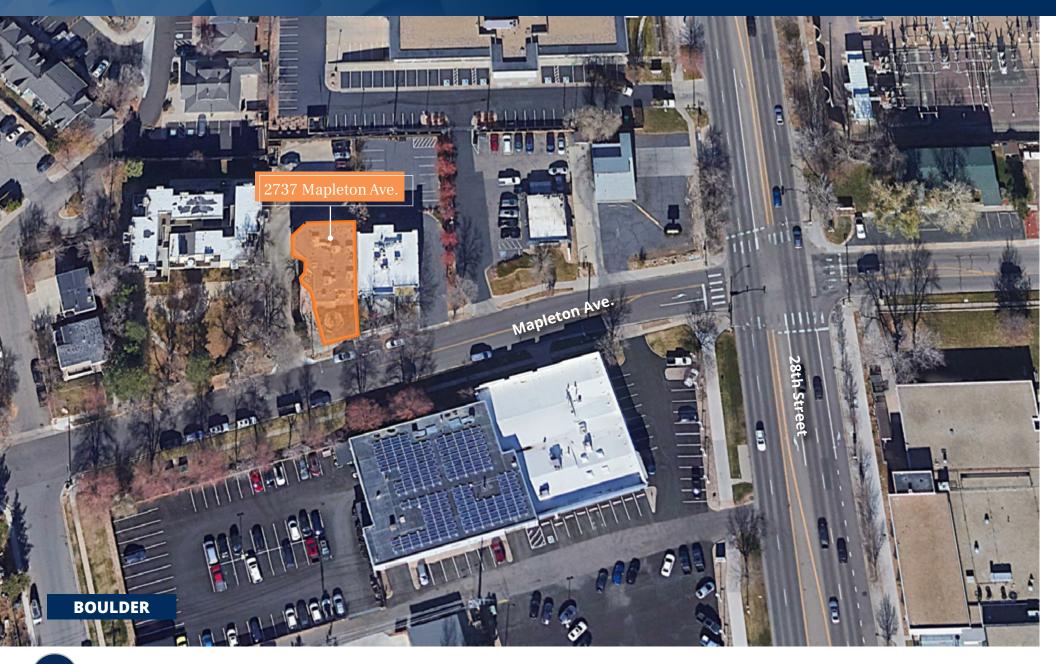

| 6,839 SF    |
| Lot Size                           | 0.19 AC     |
| Number of Suites                   | 7           |
| Year Built / Renovated             | 1984/2002   |

#### **INVESTMENT HIGHLIGHTS**

- Amazing owner/user space available on top floor, suite 300, 2,228 SF Available.
- 8 Covered parking spaces available.
- Beautiful Courtyard.
- Multiple suites available for an owner/user totaling 4,011 square feet.
- The current owner is willing to lease back one of the vacant suites.



### EXECUTIVE SUMMARY FLOOR PLAN



### FLOOR PLAN EXECUTIVE SUMMARY



7

## SUITE 103 | 1,263 SF AVAILABLE











# SUITE 300 | 2,228 SF AVAILABLE







0

TELL



### **PROPERTY INFORMATION**

RETAILER MAP



### PARCEL MAP PROPERTY INFORMATION



### PROPERTY INFORMATION LOCAL MAP



16

### MAP PROPERTY INFORMATION

### REGIONAL MAP



17

#### **EXCLUSIVELY PRESENTED BY**

#### **DOMINIC DAVIS** Associate | Denver

Direct: (314) 602-5214 Office: (303) 328-2058 dominic.davis@marcusmillichap.com License: CO FA100100305

#### **CHADD NELSON**

Senior Associate | Denver

Direct: (720) 979-9185 Office: (303) 328-2056 chadd.nelson@marcusmillichap.com License: CO FA100073491

............

Marcus Millichap

### BRANDON KRAMER

A State of the second

First Vice President Investments | Denver

Direct: (605) 390-1248 Office: (303) 328-2020 brandon.kramer@marcusmillichap.com License: CO FA100045203