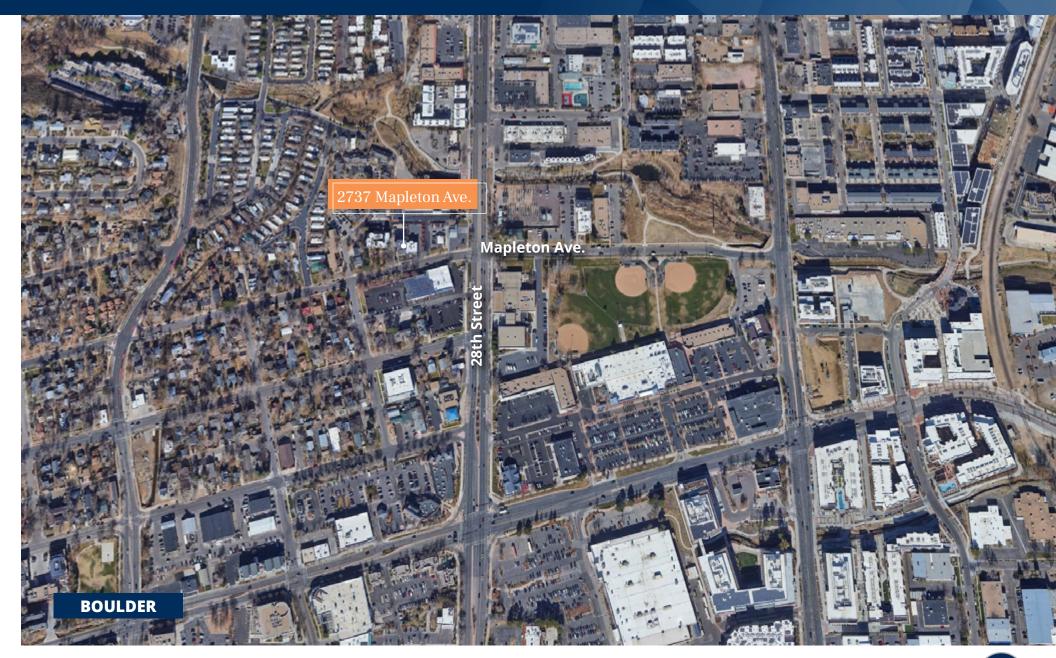

| 0.19 AC     |
| Number of Suites                   | 7           |
| Year Built / Renovated             | 1984/2002   |

#### **INVESTMENT HIGHLIGHTS**

- Amazing owner/user space available on top floor, suite 300, 2,228 SF Available.
- 8 Covered parking spaces available.
- Beautiful Courtyard.
- Multiple suites available for an owner/user totaling 4,011 square feet.
- The current owner is willing to lease back one of the vacant suites.



### EXECUTIVE SUMMARY FLOOR PLAN



### FLOOR PLAN EXECUTIVE SUMMARY



7

## SUITE 103 | 1,263 SF AVAILABLE











# SUITE 300 | 2,228 SF AVAILABLE







0

TELL



### **PROPERTY INFORMATION**

RETAILER MAP



### PARCEL MAP PROPERTY INFORMATION



### PROPERTY INFORMATION LOCAL MAP



16

### MAP PROPERTY INFORMATION

### REGIONAL MAP



17

#### **EXCLUSIVELY PRESENTED BY**

#### **DOMINIC DAVIS** Associate | Denver

Direct: (314) 602-5214 Office: (303) 328-2058 dominic.davis@marcusmillichap.com License: CO FA100100305

#### **CHADD NELSON**

Senior Associate | Denver

Direct: (720) 979-9185 Office: (303) 328-2056 chadd.nelson@marcusmillichap.com License: CO FA100073491

............

Marcus Millichap

### BRANDON KRAMER

A State of the second

First Vice President Investments | Denver

Direct: (605) 390-1248 Office: (303) 328-2020 brandon.kramer@marcusmillichap.com License: CO FA100045203