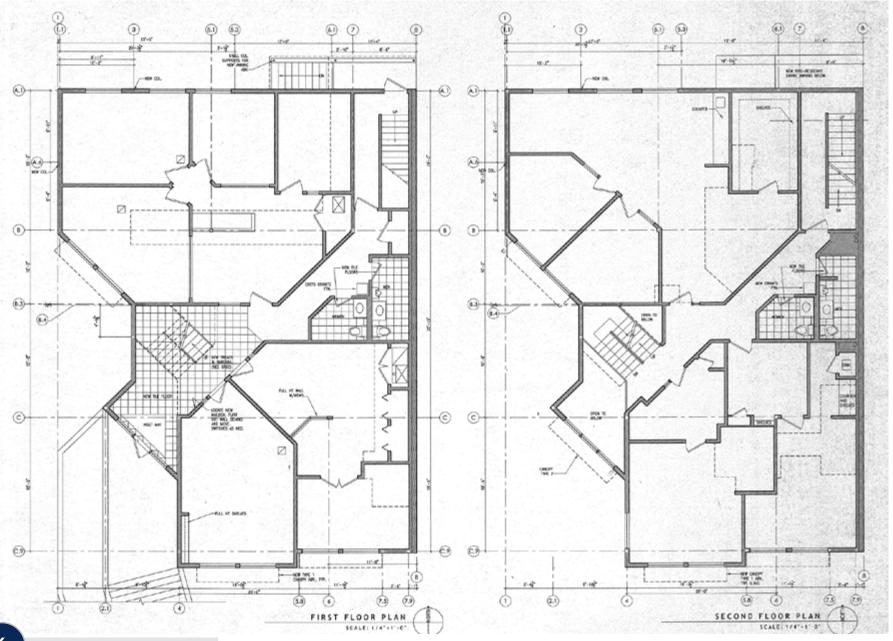

TIVE SUMMARY**



| Total Price                        | \$3,195,000 |
|------------------------------------|-------------|
| 2737 Mapleton Avenue   Boulder, CO |             |
| Gross Square Feet                  | 7,426 SF    |
| Rentable Square Feet               | 6,839 SF    |
| Lot Size                           | 0.19 AC     |
| Number of Suites                   | 7           |
| Year Built / Renovated             | 1984/2002   |

#### **INVESTMENT HIGHLIGHTS**

- Amazing owner/user space available on top floor, suite 300, 2,228 SF Available.
- 8 Covered parking spaces available.
- Beautiful Courtyard.
- Multiple suites available for an owner/user totaling 4,011 square feet.
- The current owner is willing to lease back one of the vacant suites.



### EXECUTIVE SUMMARY FLOOR PLAN



### FLOOR PLAN EXECUTIVE SUMMARY



7

## SUITE 103 | 1,263 SF AVAILABLE











# SUITE 300 | 2,228 SF AVAILABLE







0

TELL



### **PROPERTY INFORMATION**

RETAILER MAP



### PARCEL MAP PROPERTY INFORMATION



### PROPERTY INFORMATION LOCAL MAP



16

### MAP PROPERTY INFORMATION

### REGIONAL MAP



17

#### **EXCLUSIVELY PRESENTED BY**

#### **DOMINIC DAVIS** Associate | Denver

Direct: (314) 602-5214 Office: (303) 328-2058 dominic.davis@marcusmillichap.com License: CO FA100100305

#### **CHADD NELSON**

Senior Associate | Denver

Direct: (720) 979-9185 Office: (303) 328-2056 chadd.nelson@marcusmillichap.com License: CO FA100073491

............

Marcus Millichap

### BRANDON KRAMER

A State of the second

First Vice President Investments | Denver

Direct: (605) 390-1248 Offi