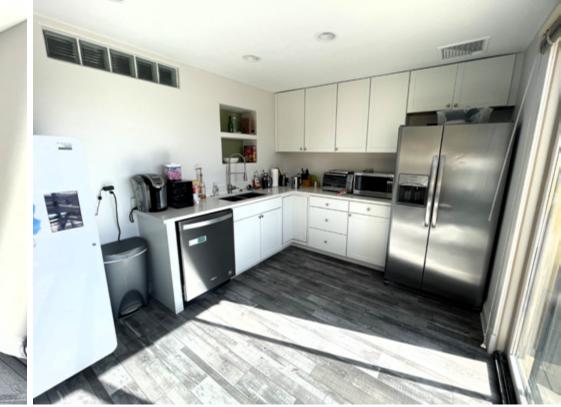

|
| 2737 Mapleton Avenue   Boulder, CO |             |
| Gross Square Feet                  | 7,426 SF    |
| Rentable Square Feet               | 6,839 SF    |
| Lot Size                           | 0.19 AC     |
| Number of Suites                   | 7           |
| Year Built / Renovated             | 1984/2002   |

#### **INVESTMENT HIGHLIGHTS**

- Amazing owner/user space available on top floor, suite 300, 2,228 SF Available.
- 8 Covered parking spaces available.
- Beautiful Courtyard.
- Multiple suites available for an owner/user totaling 4,011 square feet.
- The current owner is willing to lease back one of the vacant suites.



### EXECUTIVE SUMMARY FLOOR PLAN



### FLOOR PLAN EXECUTIVE SUMMARY



7

## SUITE 103 | 1,263 SF AVAILABLE











# SUITE 300 | 2,228 SF AVAILABLE







0

TELL



### **PROPERTY INFORMATION**

RETAILER MAP



### PARCEL MAP PROPERTY INFORMATION



### PROPERTY INFORMATION LOCAL MAP



16

### MAP PROPERTY INFORMATION

### REGIONAL MAP



17

#### **EXCLUSIVELY PRESENTED BY**

#### **DOMINIC DAVIS** Associate | Denver

Direct: (314) 602-5214 Office: (303) 328-2058 dominic.davis@marcusmillichap.com License: CO FA100100305

#### **CHADD NELSON**

Senior Associate | Denver

Direct: (720) 979-9185 Office: (303) 328-2056 chadd.nelson@marcusmillichap.com License: CO FA100073491

............

Marcus Millichap

### BRANDON KRAMER

A State of the second

First Vice President Investments | Denver

Direct: (605) 390-1248 Office: (303) 328-2020 brandon.kramer@marcusmillichap.com License: CO FA100045203