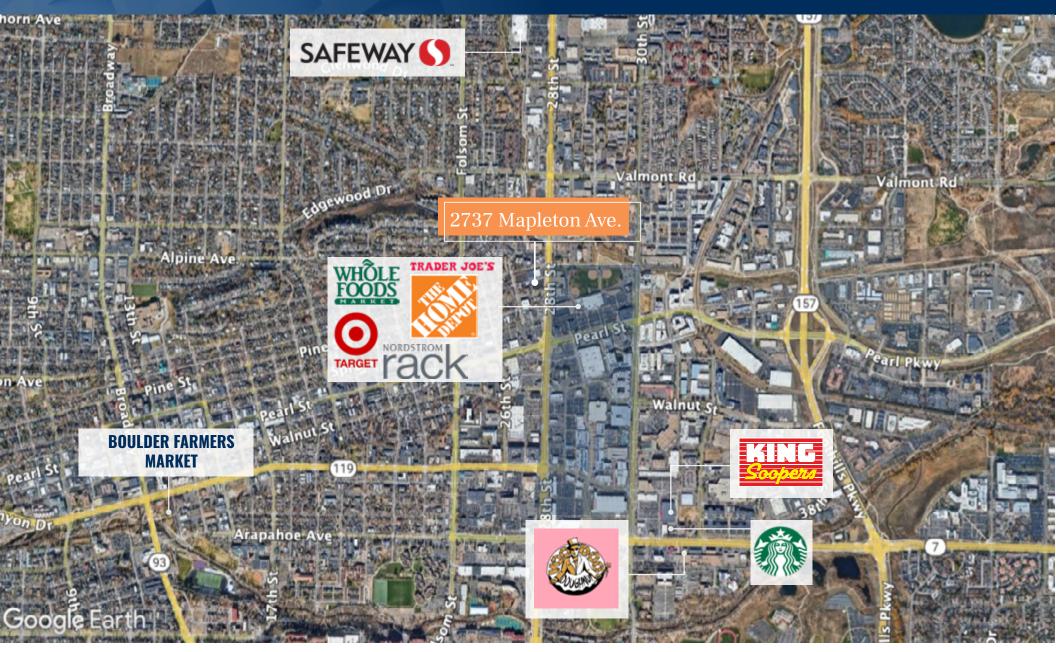

oss Square Feet                  | 7,426 SF    |
| Rentable Square Feet               | 6,839 SF    |
| Lot Size                           | 0.19 AC     |
| Number of Suites                   | 7           |
| Year Built / Renovated             | 1984/2002   |

#### **INVESTMENT HIGHLIGHTS**

- Amazing owner/user space available on top floor, suite 300, 2,228 SF Available.
- 8 Covered parking spaces available.
- Beautiful Courtyard.
- Multiple suites available for an owner/user totaling 4,011 square feet.
- The current owner is willing to lease back one of the vacant suites.



### EXECUTIVE SUMMARY FLOOR PLAN



### FLOOR PLAN EXECUTIVE SUMMARY



7

## SUITE 103 | 1,263 SF AVAILABLE











# SUITE 300 | 2,228 SF AVAILABLE







0

TELL



### **PROPERTY INFORMATION**

RETAILER MAP



### PARCEL MAP PROPERTY INFORMATION



### PROPERTY INFORMATION LOCAL MAP



16

### MAP PROPERTY INFORMATION

### REGIONAL MAP



17

#### **EXCLUSIVELY PRESENTED BY**

#### **DOMINIC DAVIS** Associate | Denver

Direct: (314) 602-5214 Office: (303) 328-2058 dominic.davis@marcusmillichap.com License: CO FA100100305

#### **CHADD NELSON**

Senior Associate | Denver

Direct: (720) 979-9185 Office: (303) 328-2056 chadd.nelson@marcusmillichap.com License: CO FA100073491

............

Marcus Millichap

### BRANDON KRAMER

A State of the second

First Vice President Investments | Denver

Direct: (605) 390-1248 Office: (303) 328-2020 brandon.kramer@marcusmillichap.com License: CO FA100045203