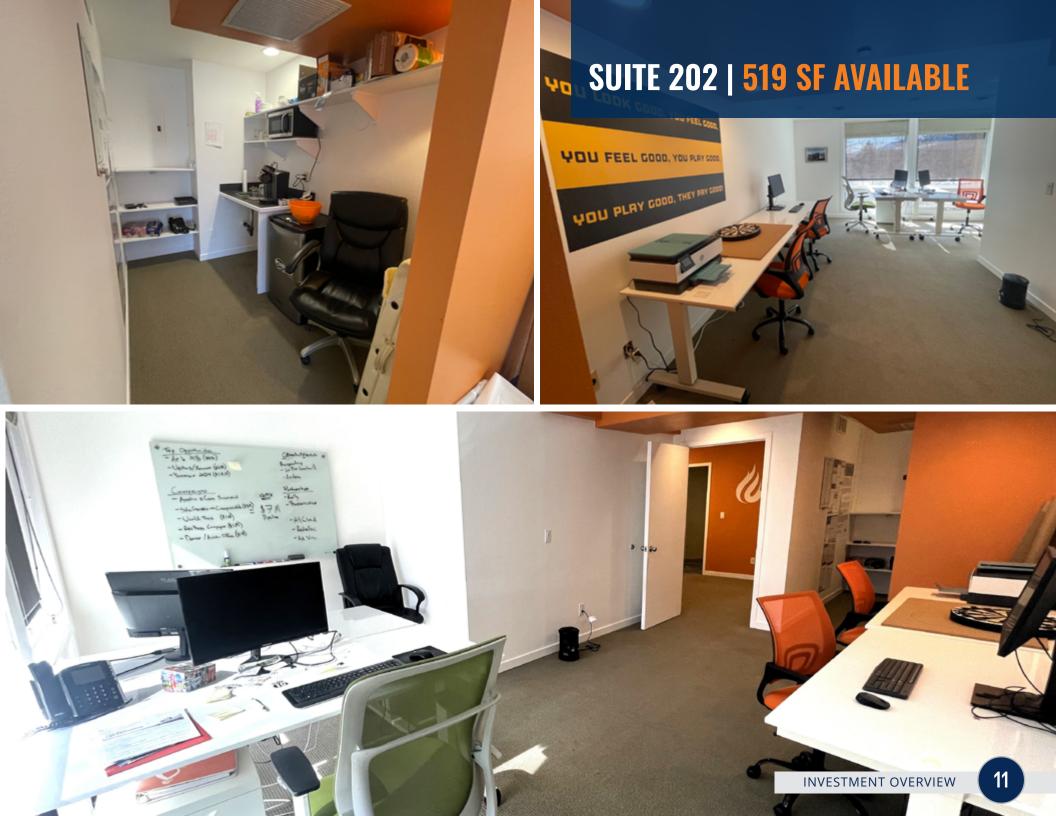

#### **INVESTMENT HIGHLIGHTS**

- Amazing owner/user space available on top floor, suite 300, 2,228 SF Available.
- 8 Covered parking spaces available.
- Beautiful Courtyard.
- Multiple suites available for an owner/user totaling 4,011 square feet.
- The current owner is willing to lease back one of the vacant suites.