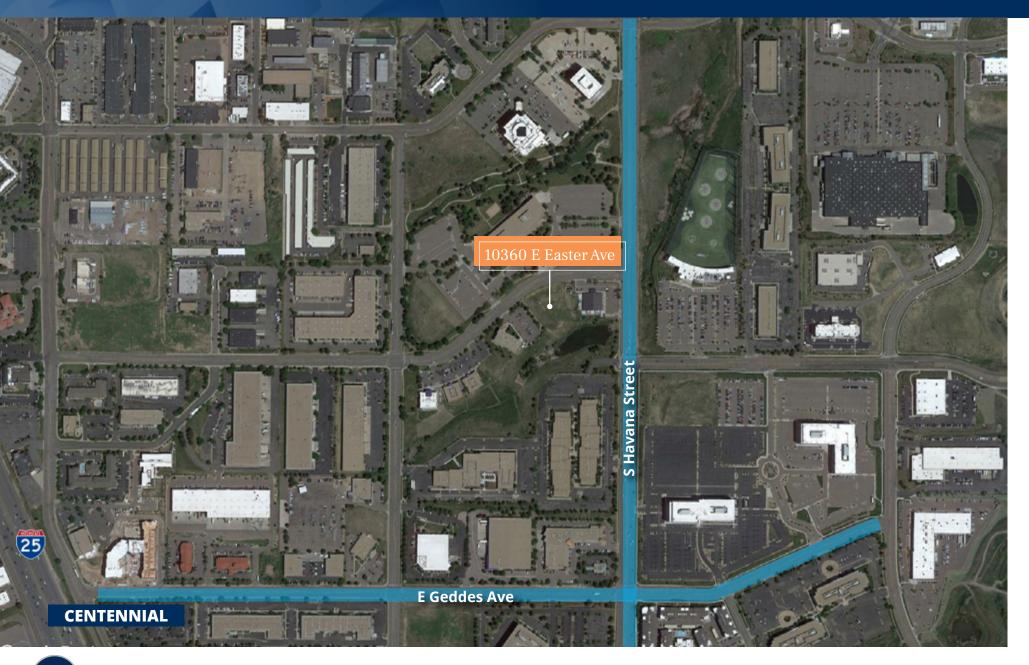

Centennial, CO 80112

| Price                | \$799,000 |
|----------------------|-----------|
| Building Square Feet | 69,696 SF |
| Total Acres          | 1.60 AC   |
| Zoning               | BP 100    |



# EXECUTIVE SUMMARY PROPERTY SURVEY



37'20'49' V THENCE NO THENCE NO THENCE SO THENCE SOL

THENCE Nor curve: THENCE clon 257 60 feet, bears North THENCE Sout THENCE Sout

Sold describe Way or other

#### NOTES:

1. THIS SUR ISSUED BY 1

2. BASIS OF ARAPAHOE (

3. IT IS HER FLOOD PLAIN 0800500480

4. THE EASE UNLESS OUR

5. IT APPEA AVENUE.

BY THE AP SOME UTILITY CENTER OF CONSTRUCT

7. BENCHM USGS STAM

#### SURVEY

TO AM & I TICOR TITL THE UNDER PLAT AND DESCRIBED IN ACCORD AND ADDP ITEMS 1,2, WERE MADE WHICH CON



GREGORY C FOR AND C

NOTICE:



# EXECUTIVE SUMMARY LOCAL MAP



# REGIONAL MAP EXECUTIVE SUMMARY





# **EXCLUSIVELY LISTED BY**

## **CHADD NELSON**

Senior Associate | Denver

Direct: (720) 979-9185 Office: (303) 328-2056

chadd.nelson@marcusmillichap.com

License: CO FA100073491

### **BRANDON KRAMER**

First Vice President Investments | Denver

Direct: (303) 328-2020 Office: (303) 328-2000

brandon.kramer@marcusmillichap.com

License: CO FA100045203