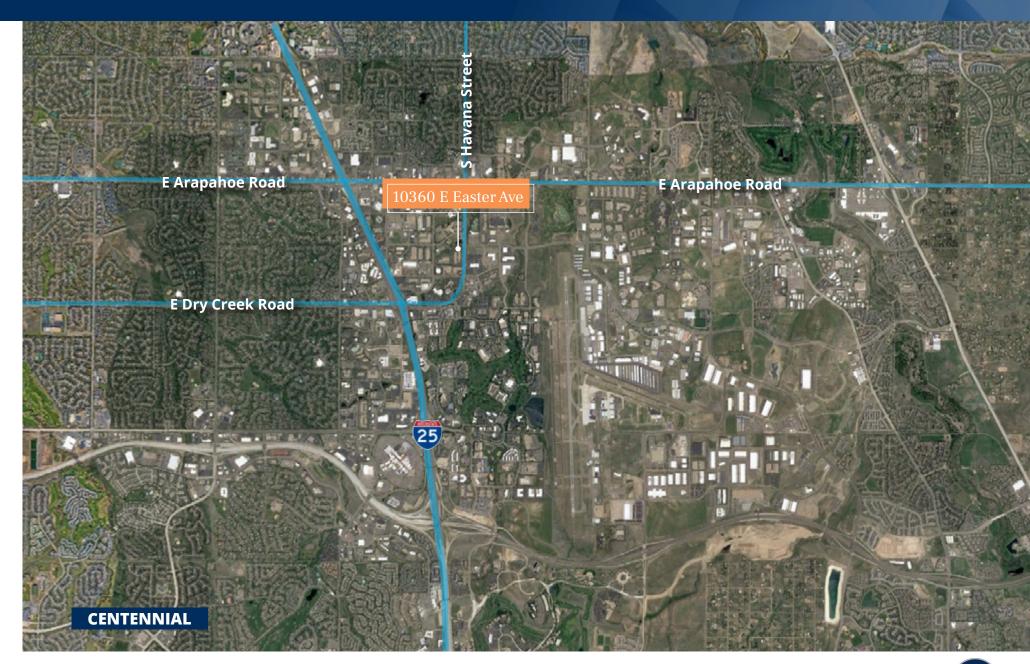

| \$799,000 |
|----------------------|-----------|
| Building Square Feet | 69,696 SF |
| Total Acres          | 1.60 AC   |
| Zoning               | BP 100    |



# EXECUTIVE SUMMARY PROPERTY SURVEY



37'20'49' V THENCE NO THENCE NO THENCE SO THENCE SOL

THENCE Nor curve: THENCE clon 257 60 feet, bears North THENCE Sout THENCE Sout

Sold describe Way or other

#### NOTES:

1. THIS SUR ISSUED BY 1

2. BASIS OF ARAPAHOE (

3. IT IS HER FLOOD PLAIN 0800500480

4. THE EASE UNLESS OUR

5. IT APPEA AVENUE.

BY THE AP SOME UTILITY CENTER OF CONSTRUCT

7. BENCHM USGS STAM

#### SURVEY

TO AM & I TICOR TITL THE UNDER PLAT AND DESCRIBED IN ACCORD AND ADDP ITEMS 1,2, WERE MADE WHICH CON



GREGORY C FOR AND C

NOTICE:



# EXECUTIVE SUMMARY LOCAL MAP



# REGIONAL MAP EXECUTIVE SUMMARY





# **EXCLUSIVELY LISTED BY**

## **CHADD NELSON**

Senior Associate | Denver

Direct: (720) 979-9185 Office: (303) 328-2056

chadd.nelson@marcusmillichap.com

License: CO FA100073491

### **BRANDON KRAMER**

First Vice President Investments | Denver

Direct: (303) 328-2020 Office: (303) 328-2000

brandon.kramer@marcusmillichap.com

License: CO FA100045203