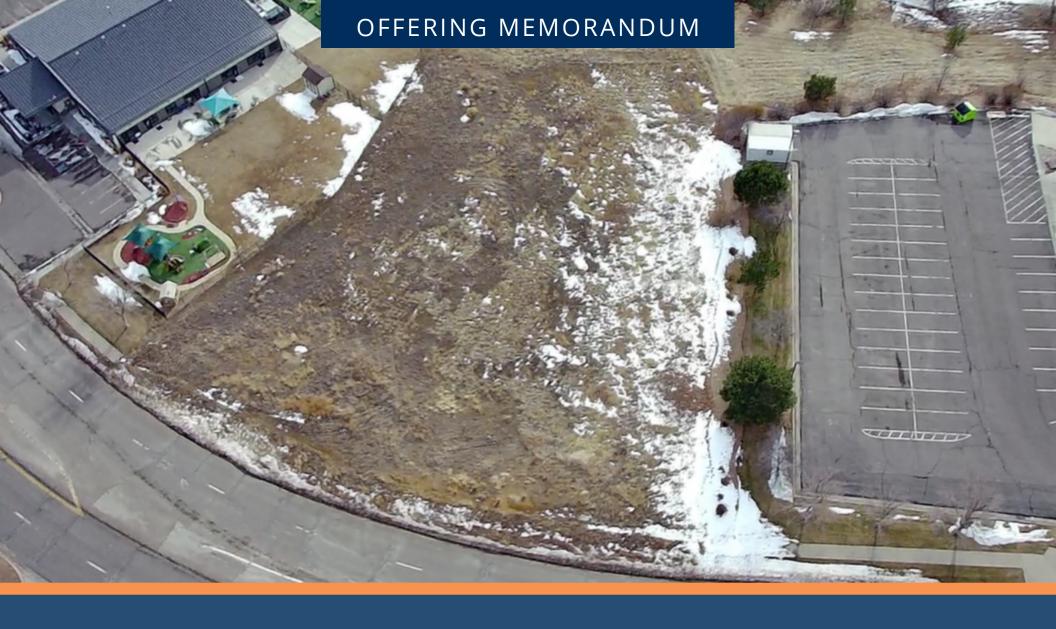

# **EXECUTIVE SUMMARY** OFFERING SUMMARY

The Business Park 100 (BP100) District allows for the development of offices and enclosed light industrial uses in a campus-like setting. This environment may also include residential uses that are closely related to office, medical, and commercial use, such as live-work units, assisted living facilities, congregate care facilities, and nursing homes.

# **10360 E Easter** | Centennial, CO 80112

| Price                | \$799,000 |
|----------------------|-----------|
| Building Square Feet | 69,696 SF |
| Total Acres          | 1.60 AC   |
| Zoning               | BP 100    |