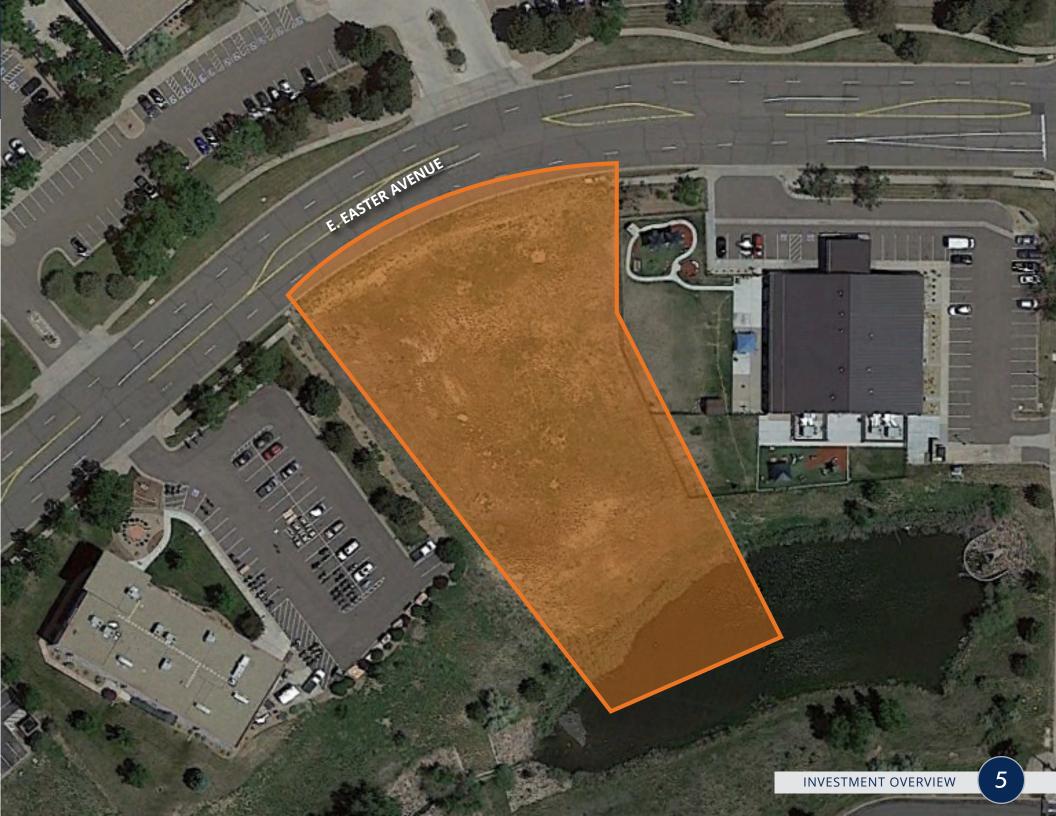

**BRANDON KRAMER**

First Vice President Investments | Denver

Direct: (303) 328-2020 Office: (303) 328-2000

brandon.kramer@marcusmillichap.com

License: CO FA100045203

# **EXECUTIVE SUMMARY** OFFERING SUMMARY

The Business Park 100 (BP100) District allows for the development of offices and enclosed light industrial uses in a campus-like setting. This environment may also include residential uses that are closely related to office, medical, and commercial use, such as live-work units, assisted living facilities, congregate care facilities, and nursing homes.

# **10360 E Easter** | Centennial, CO 80112

| Price                | \$799,000 |
|----------------------|-----------|
| Building Square Feet | 69,696 SF |
| Total Acres          | 1.60 AC   |
| Zoning               | BP 100    |



# EXECUTIVE SUMMARY PROPERTY SURVEY



37'20'49' V THENCE NO THENCE NO THENCE SO THENCE SOL

THENCE Nor curve: THENCE clon 257 60 feet, bears North THENCE Sout THENCE Sout

Sold describe Way or other

#### NOTES:

1. THIS SUR ISSUED BY 1

2. BASIS OF ARAPAHOE (

3. IT IS HER FLOOD PLAIN 0800500480

4. THE EASE UNLESS OUR

5. IT APPEA AVENUE.

BY THE AP SOME UTILITY CENTER OF CONSTRUCT

7. BENCHM USGS STAM

#### SURVEY

TO AM & I TICOR TITL THE UNDER PLAT AND DESCRIBED IN ACCORD AND ADDP ITEMS 1,2, WERE MADE WHICH CON



GREGORY C FOR AND C

NOTICE:



# EXECUTIVE SUMMARY LOCAL MAP



# REGIONAL MAP EXECUTIVE SUMMARY





# **EXCLUSIVELY LISTED BY**

## **CHADD NELSON**

Senior Associate | Denver

Direct: (720) 979-9185 Office: (303) 328-2056

chadd.nelson@marcusmillichap.com

License: CO