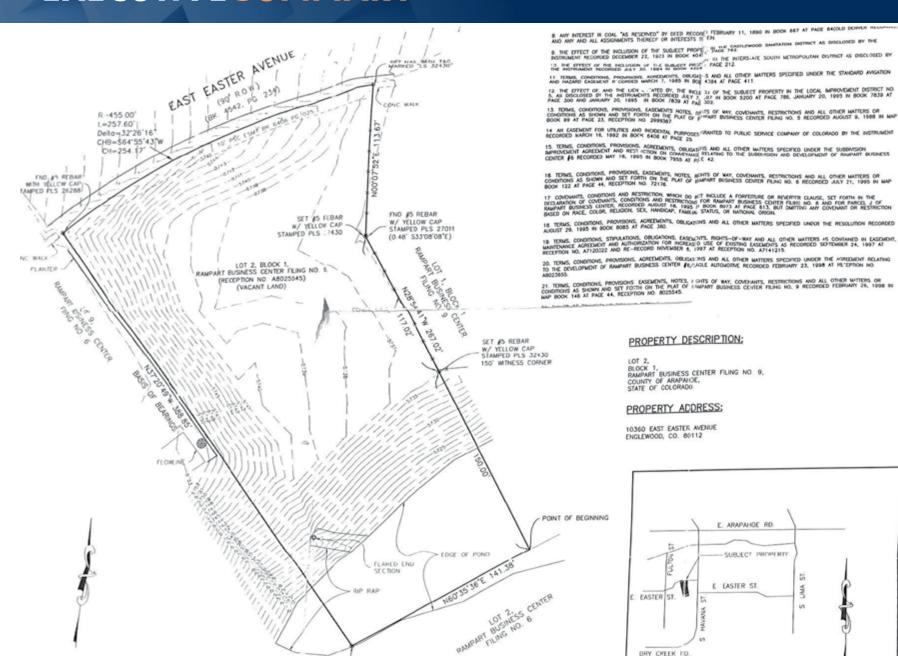

# EXECUTIVE SUMMARY PROPERTY SURVEY

37'20'49' V THENCE NO THENCE NO THENCE SO THENCE SOL

THENCE Nor curve: THENCE clon 257 60 feet, bears North THENCE Sout THENCE Sout

Sold describe Way or other

#### NOTES:

1. THIS SUR ISSUED BY 1

2. BASIS OF ARAPAHOE (

3. IT IS HER FLOOD PLAIN 0800500480

4. THE EASE UNLESS OUR

5. IT APPEA AVENUE.

BY THE AP SOME UTILITY CENTER OF CONSTRUCT

7. BENCHM USGS STAM

#### SURVEY

TO AM & I TICOR TITL THE UNDER PLAT AND DESCRIBED IN ACCORD AND ADDP ITEMS 1,2, WERE MADE WHICH CON

GREGORY C FOR AND C

NOTICE: