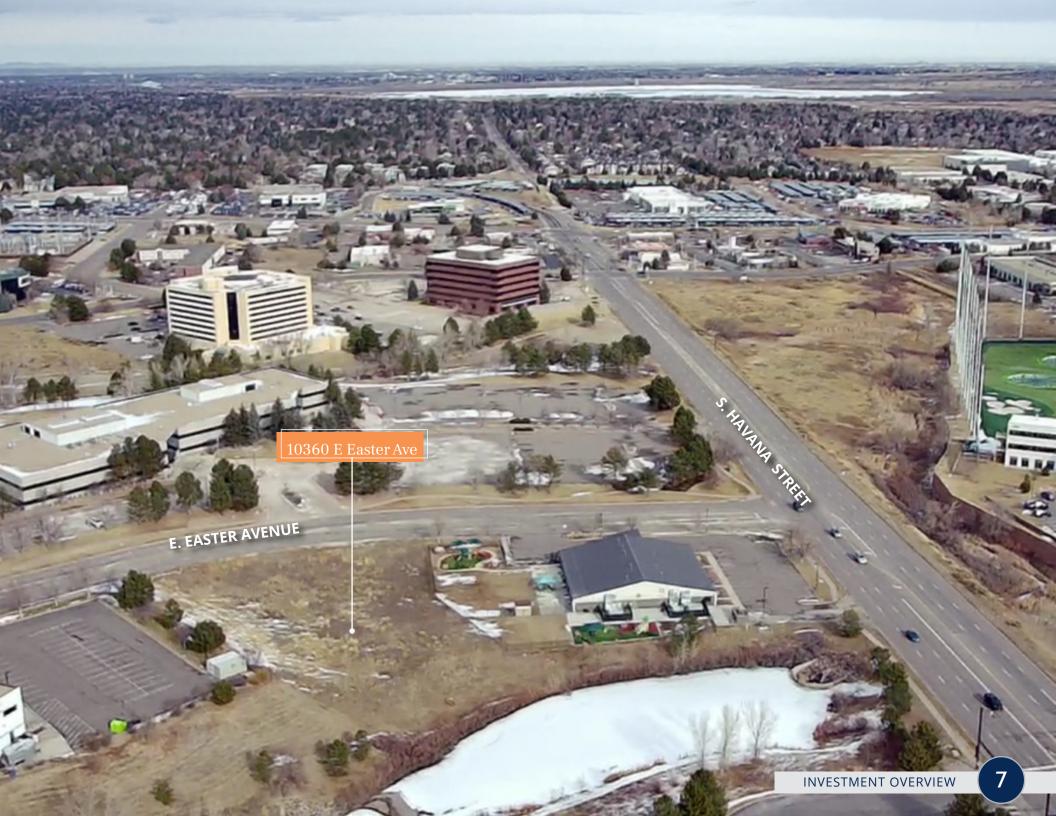

ng homes.

# **10360 E Easter** | Centennial, CO 80112

| Price                | \$799,000 |
|----------------------|-----------|
| Building Square Feet | 69,696 SF |
| Total Acres          | 1.60 AC   |
| Zoning               | BP 100    |



# EXECUTIVE SUMMARY PROPERTY SURVEY



37'20'49' V THENCE NO THENCE NO THENCE SO THENCE SOL

THENCE Nor curve: THENCE clon 257 60 feet, bears North THENCE Sout THENCE Sout

Sold describe Way or other

#### NOTES:

1. THIS SUR ISSUED BY 1

2. BASIS OF ARAPAHOE (

3. IT IS HER FLOOD PLAIN 0800500480

4. THE EASE UNLESS OUR

5. IT APPEA AVENUE.

BY THE AP SOME UTILITY CENTER OF CONSTRUCT

7. BENCHM USGS STAM

#### SURVEY

TO AM & I TICOR TITL THE UNDER PLAT AND DESCRIBED IN ACCORD AND ADDP ITEMS 1,2, WERE MADE WHICH CON



GREGORY C FOR AND C

NOTICE:



# EXECUTIVE SUMMARY LOCAL MAP



# REGIONAL MAP EXECUTIVE SUMMARY





# **EXCLUSIVELY LISTED BY**

## **CHADD NELSON**

Senior Associate | Denver

Direct: (720) 979-9185 Office: (303) 328-2056

chadd.nelson@marcusmillichap.com

License: CO FA100073491

### **BRANDON KRAMER**

First Vice President Investments | Denver

Direct: (303) 328-2020 Office: (303) 328-2000

brandon.kramer@marcusmillichap.com

License: CO FA100045203